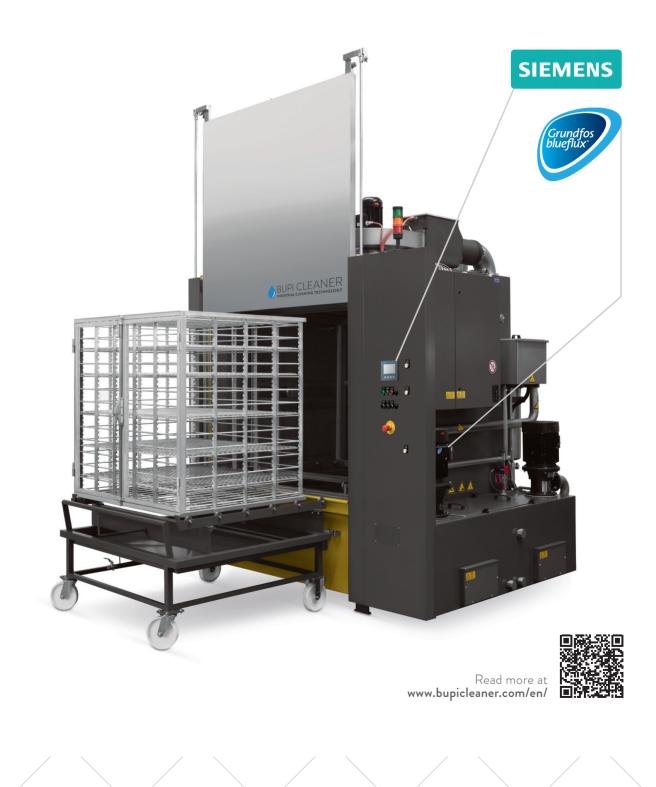

## BUPI CLEANER® **POWERTEC** KLT PRO TWO-TANK SYSTEM WITH LIFTING DOOR

Clean production chains require periodic cleaning of the parts containers as well. Therefore, we have designed the KLT (small load carriers) series for this purpose.

## EQUIPMENT FEATURES:

- Media-contacting parts made of stainless steel
- Highly efficient Grundfos pumps
- Siemens S7-1200F safety control unit with 4-inch touch display
- Drilled full-jet nozzles
- Back flow filtration