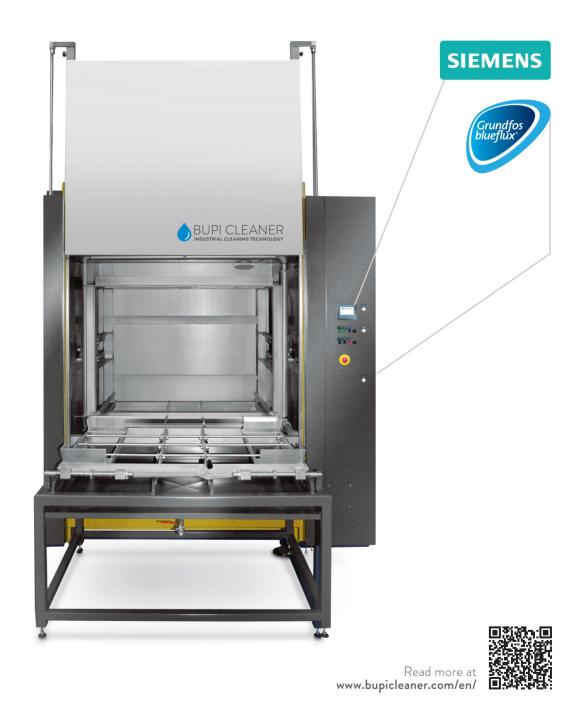

## **EQUIPMENT FEATURES:**

- Media-contacting parts made of stainless steel
- Highly efficient Grundfos pumps
- Siemens S7-1200F safety control unit with 4-inch touch display
- Drilled full-jet nozzles
- Back flow filtration
- Manual basket lock